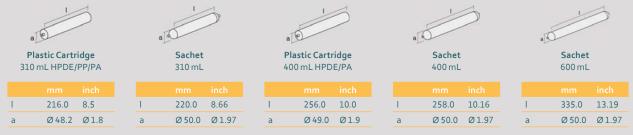

housing for cartridges and sachets
- Curved rod end
- Surface hardened catch plate and rod design

## BENEFITS

- Lightweight highly durable
- Gives you complete flexibility
- For convenient tool support and storage
- Maintains high material output

## **APPLICATIONS**



# **PRODUCT BY RANGE**



# THE MIDIFLOW COMBI 1-COMPONENT MANUAL DISPENSER IS COMPATIBLE WITH BOTH CARTRIDGES AND SACHETS ALLOWING THE USER COMPLETE FLEXIBILITY BETWEEN SEALANT SYSTEMS.



| Product             |                           | Packaging                     |
|---------------------|---------------------------|-------------------------------|
| DM1C 600-cm-r10-001 | 159906 (31001-600 for US) | 10 per Box (3 per Box for US) |

### MATCHING MIXPAC<sup>™</sup> CARTRIDGES

### COMPATIBLE CARTRIDGES AND SACHETS



### **CONVERSION KITS**

### **MATCHING ACCESSORIES**

Nozzle extension / twisty nozzle / yellow cone / white cone / orange cone nozzle on pages 98–102.