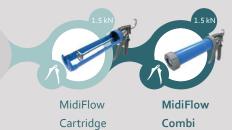

# THE MIDIFLOW COMBI 1-COMPONENT MANUAL DISPENSER IS COMPATIBLE WITH BOTH CARTRIDGES AND SACHETS ALLOWING THE USER COMPLETE FLEXIBILITY BETWEEN SEALANT SYSTEMS.

| Product             |                           | Packaging                     |
|---------------------|---------------------------|-------------------------------|
| DM1C 600-cm-r10-001 | 159906 (31001-600 for US) | 10 per Box (3 per Box for US) |