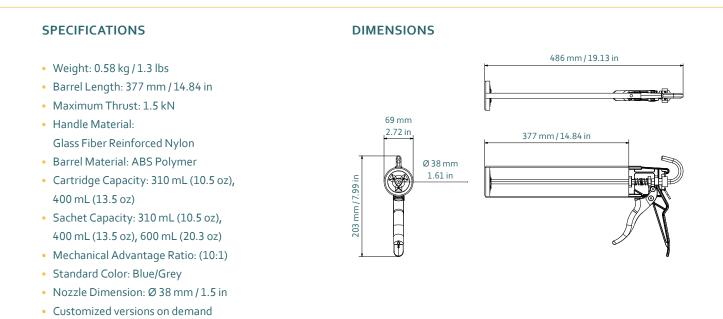

# MIDIFLOW<sup>™</sup> COMBI 310-600 ML CARTRIDGE & SACHET DISPENSER

Model shown: MidiFlow Combi 600 mL