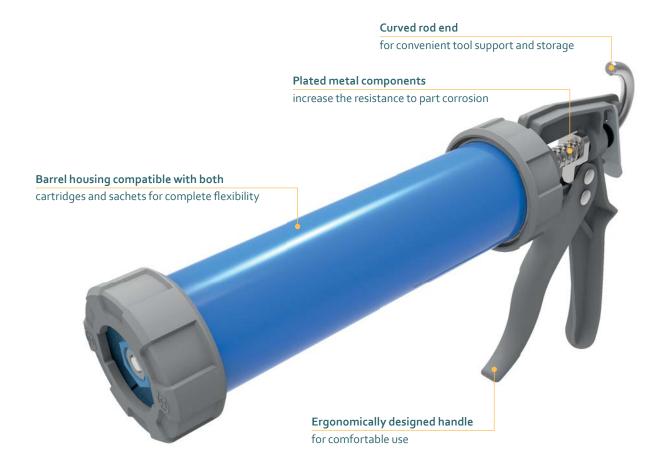

# FEATURES

- Ergonomically designed handle
- Barrel housing for cartridges and sachets
- Curved rod end
- Surface hardened catch plate and rod design

## BENEFITS

- Lightweight highly durable
- Gives you complete flexibility
- For convenient tool support and storage
- Maintains high material output